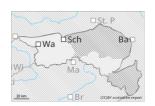

### **Danger Level 1 - Low**

Tendency: Constant avalanche danger on Sunday 22 December 2024

problem

# **Danger Level 1 - Low**

Tendency: Constant avalanche danger on Sunday 22 December 2024