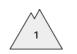

### **Danger Level 1 - Low**

Tendency: Constant avalanche danger on Sunday 22 December 2024

problem

# **Danger Level 1 - Low**

Tendency: Constant avalanche danger on Sunday 22 December 2024