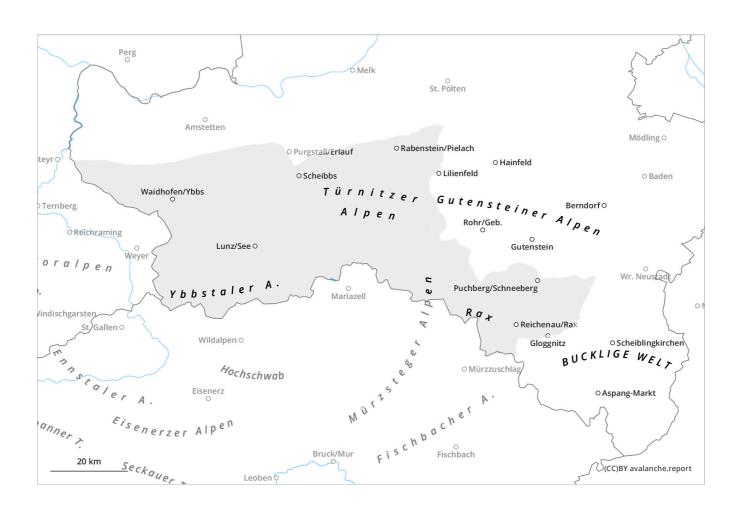

#### Avalanche bulletin Lower Austria

## Saturday 21 December 2024

Published 20 Dec 2024, 17:00:00 Valid from 20 Dec 2024, 17:00:00 until 21 Dec 2024, 17:00:00