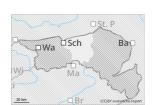

### **Danger Level 1 - Low**

Tendency: Constant avalanche danger on Sunday 22 December 2024

problem

# **Danger Level 1 - Low**

Tendency: Constant avalanche danger on Sunday 22 December 2024