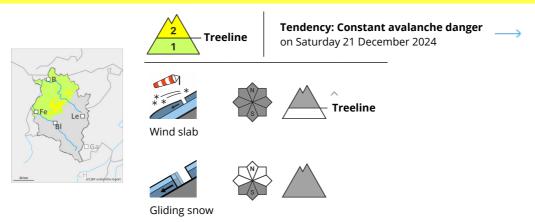

### **Danger Level 2 - Moderate**

#### Avalanche danger is mostly low. Isolated glide-snow avalanches.

#### **Tendency**

Avalanche danger will increase slightly on Friday due to fresh fallen snow and wind impact.