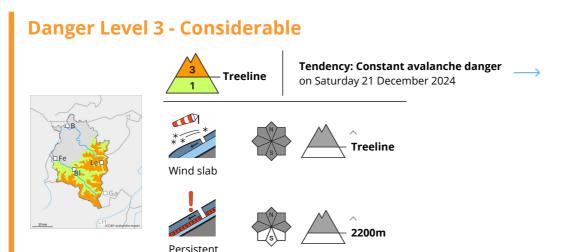

# Avalanche bulletin Vorarlberg

# Friday 20 December 2024

Published 19 Dec 2024, 17:00:00 Valid from 19 Dec 2024, 17:00:00 until 20 Dec 2024, 17:00:00





## Avalanche bulletin Vorarlberg

## Friday 20 December 2024

Published 19 Dec 2024, 17:00:00 Valid from 19 Dec 2024, 17:00:00 until 20 Dec 2024, 17:00:00





Weak layers in the old snow are the major danger.

weak layer

## Friday 20 December 2024

Published 19 Dec 2024, 17:00:00 Valid from 19 Dec 2024, 17:00:00 until 20 Dec 2024, 17:00:00



### **Danger Level 2 - Moderate**



#### Avalanche danger is mostly low. Isolated glide-snow avalanches.

#### Weather

During the nighttime hours it will remain variably cloudy and dry. On Thursday, conditions will pleasant from the start, and some foehn impact will be felt. Clouds will become denser during the daytime, some light precipiation is expected in late afternoon. At 2000m: from +6 to -1 degree. Brisk to strong-velocity W/SW winds at high altitudes.

#### **Tendency**

Avalanche danger will increase slightly on Friday due to fresh fallen snow and wind impact.