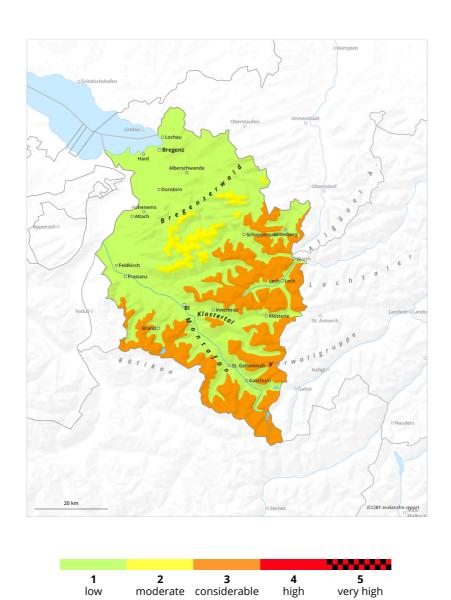

## Avalanche bulletin Vorarlberg

## Friday 20 December 2024

Published 19 Dec 2024, 17:00:00 Valid from 19 Dec 2024, 17:00:00 until 20 Dec 2024, 17:00:00

Weak layers in the old snow are the major danger.

weak layer