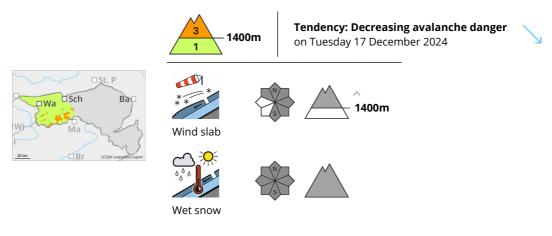

### **Danger Level 3 - Considerable**

# **Monday 16 December 2024**

Published 15 Dec 2024, 17:00:00 Valid from 15 Dec 2024, 17:00:00 until 16 Dec 2024, 17:00:00