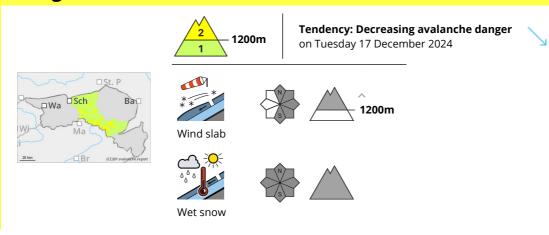

### **Danger Level 2 - Moderate**

# **Monday 16 December 2024**

Published 15 Dec 2024, 17:00:00 Valid from 15 Dec 2024, 17:00:00 until 16 Dec 2024, 17:00:00