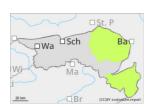

### **Danger Level 3 - Considerable**

### **Danger Level 2 - Moderate**

# **Danger Level 1 - Low**

**Tendency: Constant avalanche danger** on Tuesday 17 December 2024