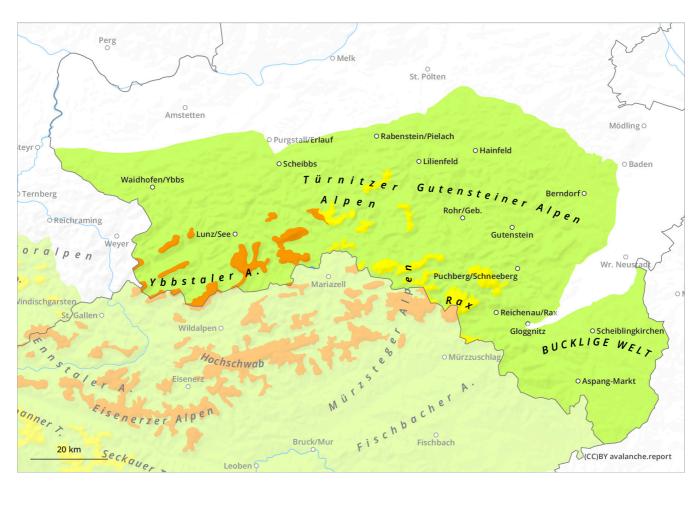

### **Monday 16 December 2024**

Published 15 Dec 2024, 17:00:00 Valid from 15 Dec 2024, 17:00:00 until 16 Dec 2024, 17:00:00

# **Monday 16 December 2024**

Published 15 Dec 2024, 17:00:00 Valid from 15 Dec 2024, 17:00:00 until 16 Dec 2024, 17:00:00